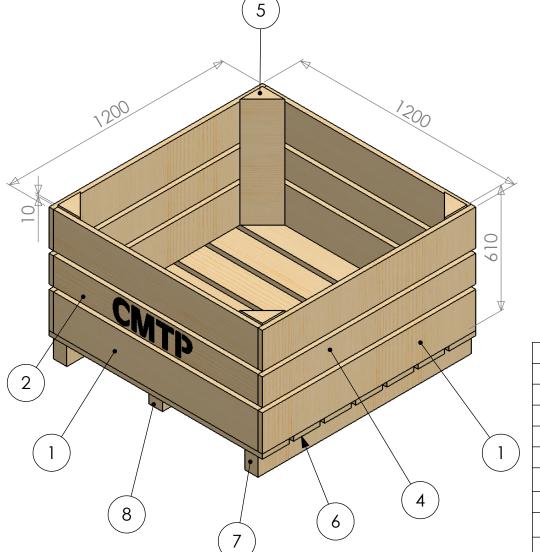

## CMTP Half Tonne Produce Bin W/ Gaps 1200 x 1200 x 610mm

| os | CUSTOMER APPROVAL |            | Colac Ref No:      | Yard use only |
|----|-------------------|------------|--------------------|---------------|
|    | Approved By:      |            | Drawn By: J Martin | Approved By:  |
|    | Date:             | Signature: | Date 16-Feb-16     | Checked By:   |

| Parts List |                     |                             |     |  |  |
|------------|---------------------|-----------------------------|-----|--|--|
| Part No    | Description         | Size                        | Qty |  |  |
| 1          | Front/Back (Wide)   | 200 x 25 / 1.150m           | 4   |  |  |
| 2          | Front/Back (Narrow) | 150 x 25 / 1.150m           | 2   |  |  |
| 3          | Sides (Wide)        | 200 x 25 / 1.200m           | 4   |  |  |
| 4          | Side (Narrow)       | 150 x 25 / 1.200m           | 2   |  |  |
| 5          | Corner Posts        | 125 x 125 Diag Cut / 0.610m | 4   |  |  |
| 6          | Floor               | 150 x 25 / 1.200m           | 7   |  |  |
| 7          | Bearers             | 100 x 75 / 1.200m           | 2   |  |  |
| 8          | Support Bearer      | 75 x 50 / 1.200m            | 1   |  |  |