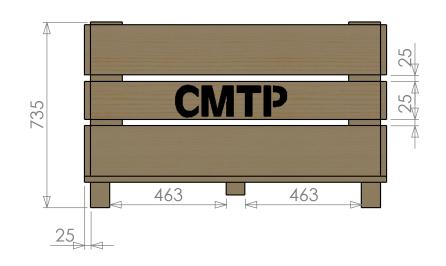

## CMTP Half Tonne Produce Bin W/ Gaps 1200 x 1200 x 610mm

| os | CUSTOMER APPROVAL |            | Colac Ref No:      | Yard use only |
|----|-------------------|------------|--------------------|---------------|
|    | Approved By:      |            | Drawn By: J Martin | Approved By:  |
|    | Date:             | Signature: | Date 16-Feb-16     | Checked By:   |

| Parts List |                     |                             |     |  |  |
|------------|---------------------|-----------------------------|-----|--|--|
| Part No    | Description         | Size                        | Qty |  |  |
| 1          | Front/Back (Wide)   | 200 x 25 / 1.150m           | 4   |  |  |
| 2          | Front/Back (Narrow) | 150 x 25 / 1.150m           | 2   |  |  |
| 3          | Sides (Wide)        | 200 x 25 / 1.200m           | 4   |  |  |
| 4          | Side (Narrow)       | 150 x 25 / 1.200m           | 2   |  |  |
| 5          | Corner Posts        | 125 x 125 Diag Cut / 0.610m | 4   |  |  |
| 6          | Floor               | 150 x 25 / 1.200m           | 7   |  |  |
| 7          | Bearers             | 100 x 75 / 1.200m           | 2   |  |  |
| 8          | Support Bearer      | 75 x 50 / 1.200m            | 1   |  |  |